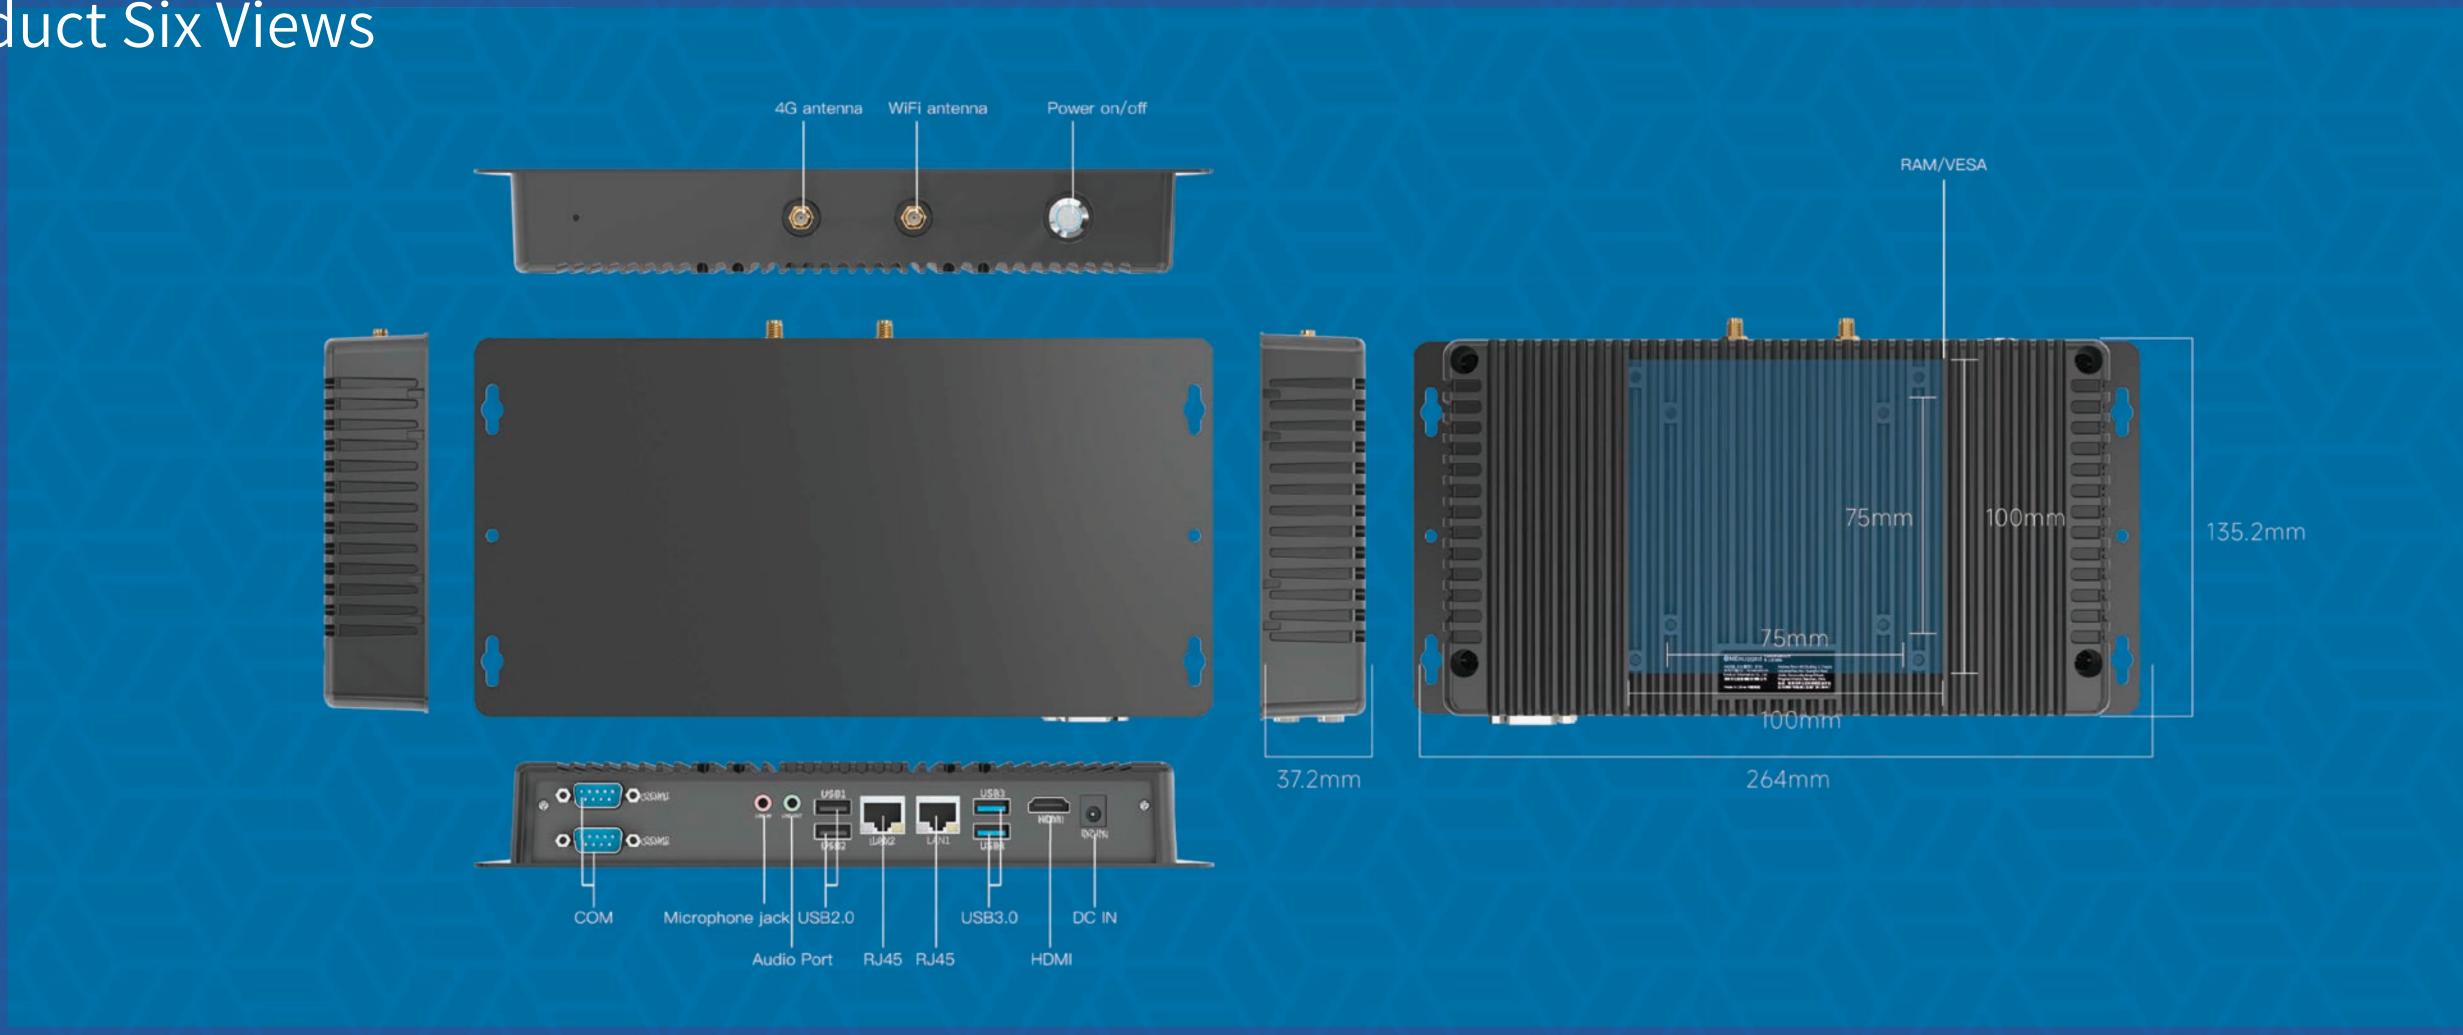

### Dimension/Weight

264\*135.2\*37.2 mm

WIFI 802.11(**ax**) Frequency 2.4G+5G

BT 5.0

Expandable: 4G

**Adapter** 

Output DC 12V/4A

## The B10J Product Six Views