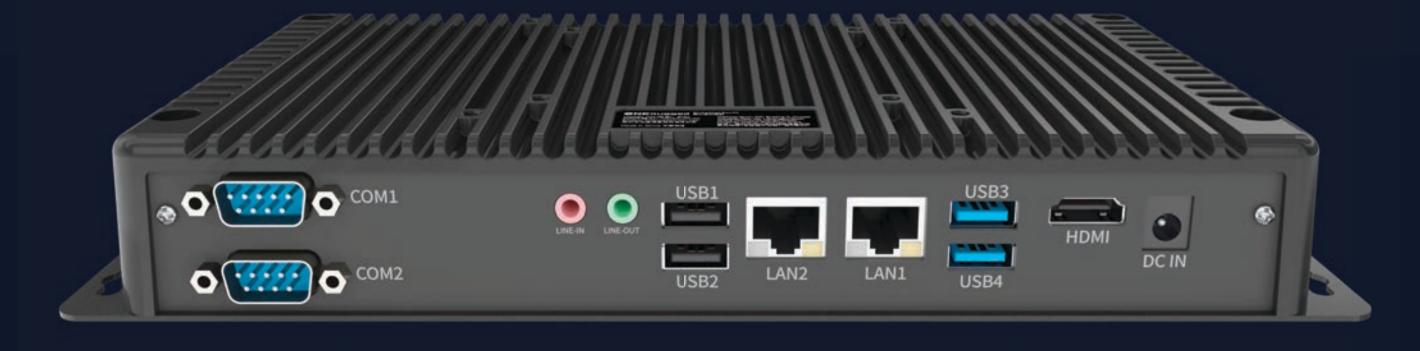

### **□** I/O Interface

SIM \*1 USB 3.0 \*2 USB 2.0 \*2 DC 12V-24V \*1 Standard earjack \*1 RJ45 \*2 HDMI\*1 DB9 RS232 \*2 M.2 \*1