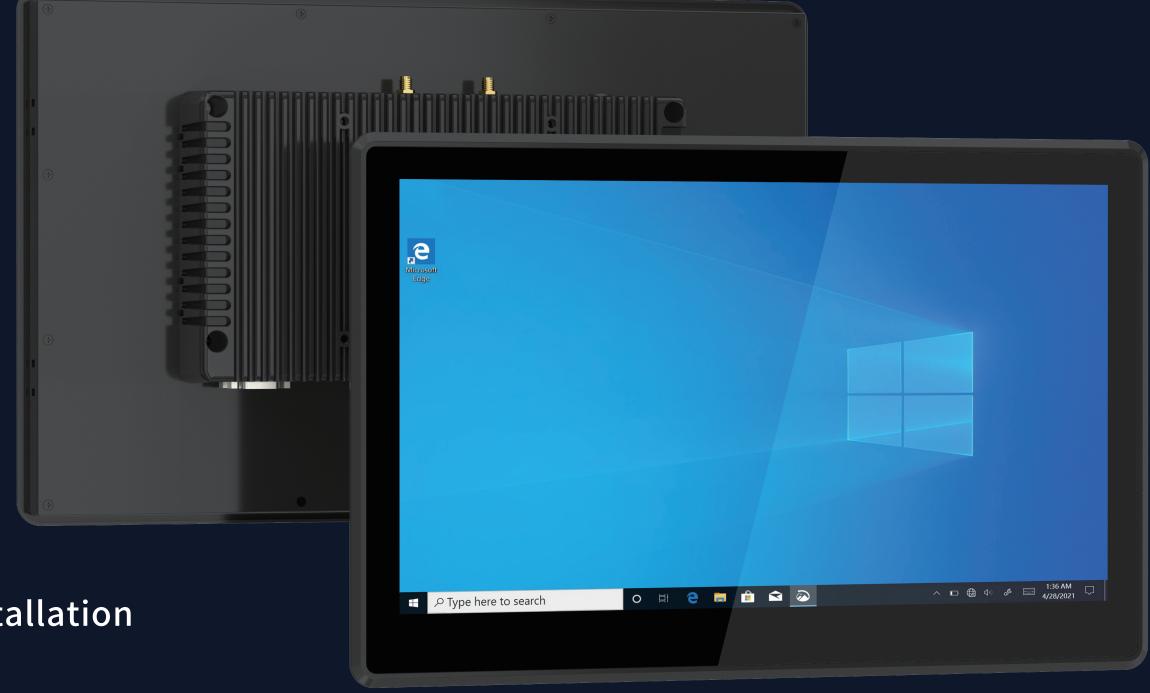

# Panel PC PJL5

- Full 15.6-inch FHD display, the IP65-rated front panel protects against water and dust ingress.
- Powered by an 11th generation Intel Celeron processor, equipped with Windows 11 operating system
- Excellent environmental adaptability, anti-electromagnetic interference and anti-static capabilities
- Fanless design, using large-area uniform heating fin, running 24/7 without affecting reliability and service life
- Rich interfaces, including multiple USB/LAN/D89/HDMI and other I/O ports, can easily meet various scenario requirements
- Dual-band Wi-Fi, Bluetooth 5.0, and expandable 4G (M.2 interface), multiple network connection modes
- Wide voltage and temperature design, can operate normally even under external voltage fluctuations or in extremely hot or cold conditions
- Standard PPC mounting hook component, easy to install and supports various installation methods such as embedded and wall-mounted

N5100 Processor

Windows 11
Operating System

15.6 inch screen

220cd/m² Brightness

1920\*1080 Screen resolution

Dual-band WiFi Running 24/7 without affecting reliability

Rich interface extensions

storage expansion

## Panel PC P15J